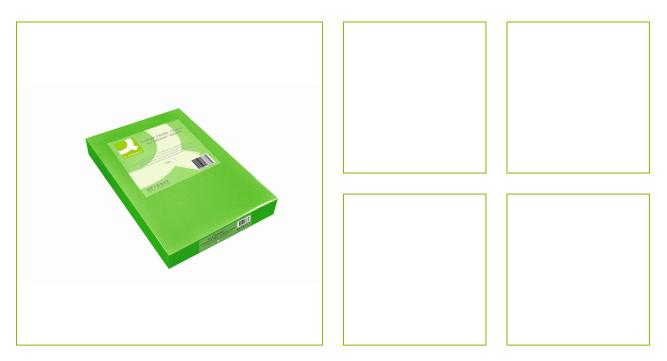

## COLOURED COPIER PAPER, A4/160G – BRIGHT GREEN

KF16337

| DESCRIPTION SHORT:         | Coloured Copier Paper, A4/160g - Pack 250 - Bright Green                                                                                                                                                                                              |
|----------------------------|-------------------------------------------------------------------------------------------------------------------------------------------------------------------------------------------------------------------------------------------------------|
| PRODUCT LENGHT:            | 21                                                                                                                                                                                                                                                    |
| PRODUCT WIDTH:             | 29.7                                                                                                                                                                                                                                                  |
| PRODUCT HEIGHT:            | 5.2                                                                                                                                                                                                                                                   |
| COMMERCIAL<br>INFORMATION: | Q-Connect Coloured A4 Copier Paper. High quality 160gsm<br>coloured copier paper ideal for copying and laser printing. Each ream<br>is individually wrapped in clear packaging for ease of colour<br>identification. Size: A4. Colour - Bright Green. |
| Reason 1 Q-CONSCIOUS:      | Eco Labels                                                                                                                                                                                                                                            |
| PRODUCT WEIGHT:            | 2.67                                                                                                                                                                                                                                                  |
| ECO LABEL:                 |                                                                                                                                                                                                                                                       |