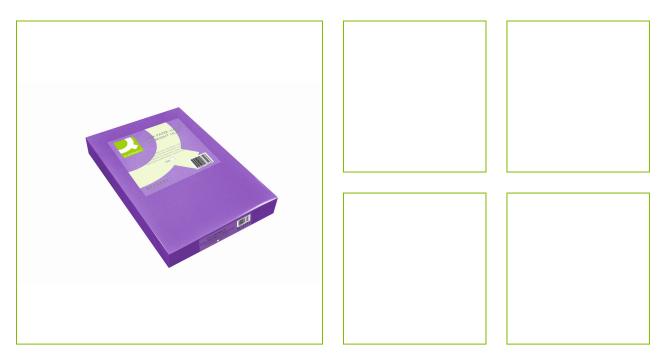

## COLOURED COPIER PAPER, A4/160G – BRIGHT LILAC

KF16342

| DESCRIPTION SHORT:         | Coloured Copier Paper, A4/160g - Pack 250 - Bright Lilac                                                                                                                                                                                              |
|----------------------------|-------------------------------------------------------------------------------------------------------------------------------------------------------------------------------------------------------------------------------------------------------|
| PRODUCT LENGHT:            | 21                                                                                                                                                                                                                                                    |
| PRODUCT WIDTH:             | 29.7                                                                                                                                                                                                                                                  |
| PRODUCT HEIGHT:            | 5.2                                                                                                                                                                                                                                                   |
| COMMERCIAL<br>INFORMATION: | Q-Connect Coloured A4 Copier Paper. High quality 160gsm<br>coloured copier paper ideal for copying and laser printing. Each ream<br>is individually wrapped in clear packaging for ease of colour<br>identification. Size: A4. Colour - Bright Lilac. |
| Reason 1 Q-CONSCIOUS:      | Eco Labels                                                                                                                                                                                                                                            |
| PRODUCT WEIGHT:            | 2.67                                                                                                                                                                                                                                                  |
| ECO LABEL:                 |                                                                                                                                                                                                                                                       |