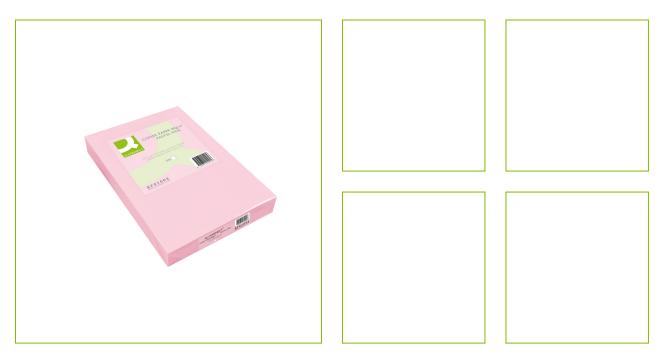

## COLOURED COPIER PAPER, A3/80G – PASTEL PINK

KF18005

| DESCRIPTION SHORT:         | Coloured Copier Paper, A3/80g - Pack 500 - Pastel Pink                                                                                                                                                                                              |
|----------------------------|-----------------------------------------------------------------------------------------------------------------------------------------------------------------------------------------------------------------------------------------------------|
| PRODUCT LENGHT:            | 42                                                                                                                                                                                                                                                  |
| PRODUCT WIDTH:             | 29.7                                                                                                                                                                                                                                                |
| PRODUCT HEIGHT:            | 5.5                                                                                                                                                                                                                                                 |
| COMMERCIAL<br>INFORMATION: | Q-Connect Coloured A3 Copier Paper. High quality 80gsm coloured<br>copier paper ideal for copying and laser printing. Each ream is<br>individually wrapped in clear packaging for ease of colour<br>identification. Size: A3. Colour - Pastel Pink. |
| Reason 1 Q-CONSCIOUS:      | Eco Labels                                                                                                                                                                                                                                          |
| PRODUCT WEIGHT:            | 5.35                                                                                                                                                                                                                                                |
| ECO LABEL:                 |                                                                                                                                                                                                                                                     |