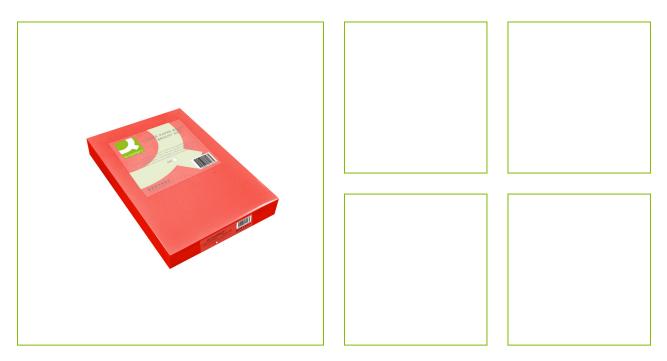

## COLOURED COPIER PAPER, A3/80G – BRIGHT RED

KF18009

| DESCRIPTION SHORT:         | Coloured Copier Paper, A3/80g - Pack 500 - Bright Red                                                                                                                                                                                              |
|----------------------------|----------------------------------------------------------------------------------------------------------------------------------------------------------------------------------------------------------------------------------------------------|
| PRODUCT LENGHT:            | 42                                                                                                                                                                                                                                                 |
| PRODUCT WIDTH:             | 29.7                                                                                                                                                                                                                                               |
| PRODUCT HEIGHT:            | 5.5                                                                                                                                                                                                                                                |
| COMMERCIAL<br>INFORMATION: | Q-Connect Coloured A3 Copier Paper. High quality 80gsm coloured<br>copier paper ideal for copying and laser printing. Each ream is<br>individually wrapped in clear packaging for ease of colour<br>identification. Size: A3. Colour - Bright Red. |
| Reason 1 Q-CONSCIOUS:      | Eco Labels                                                                                                                                                                                                                                         |
| PRODUCT WEIGHT:            | 5.35                                                                                                                                                                                                                                               |
| ECO LABEL:                 |                                                                                                                                                                                                                                                    |