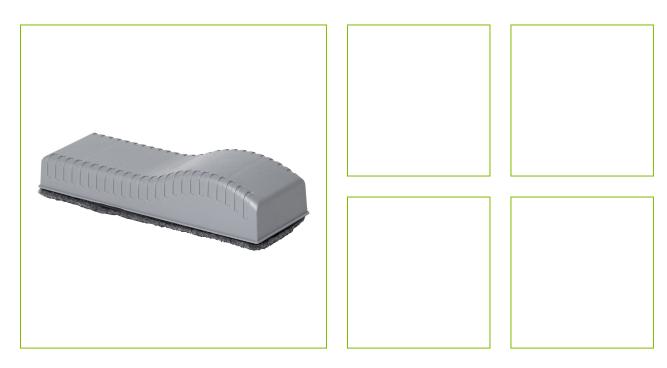

## REFILLABLE MAGNETIC BOARD ERASER

KF16825

**DESCRIPTION SHORT:** Magnetic whiteboard eraser with replaceable felt refills, Grey

PRODUCT LENGHT: 15
PRODUCT WIDTH: 5.5
PRODUCT HEIGHT: 4.5

COMMERCIAL Q-Connect magnetic whiteboard eraser with replaceable felt refills.

INFORMATION: Has a plastic PP body and features one felt refill that can be replaced

Thas a phastic it is body and realthes one reflection that can be replaced

when necessary. Ideal for cleaning your whiteboards. (Refills:

KF16826)

Reason 1 Q-CONSCIOUS: Refillable

**PRODUCT WEIGHT:** 0.115

MADE IN: China

**ECO LABEL:**