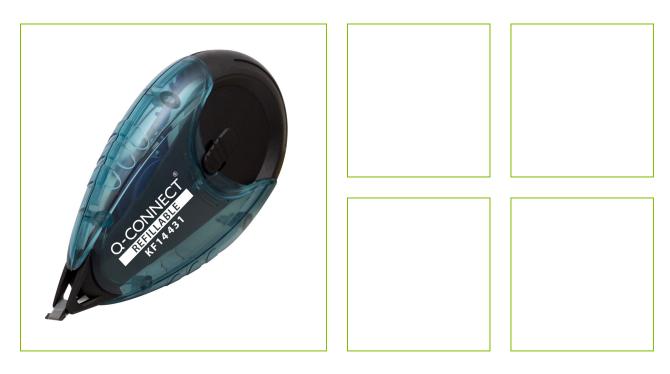

## REFILLABLE CORRECTION ROLLER – 4.2MM X 14M

KF14431

**DESCRIPTION SHORT:** Refillable correction roller, holder + refill, 70% recycled materials

used, front application, PET based tape 4.2mm x 14m

COMMERCIAL Q-Connect refillable correction roller. ready to use: holder with refill.

INFORMATION: The correction roller is made from 70% recycable materials and has a

tear-resistant PET based tape. The correction roller has front application making it easy to use for both right handed and left handed. Tape width: 4.2mm Tape length: 14m. Transparent casing,

Black casing.

Reason 1 Q-CONSCIOUS: Refillable

Reason 2 Q-CONSCIOUS:

MADE IN: Bulgaria

**ECO LABEL:**