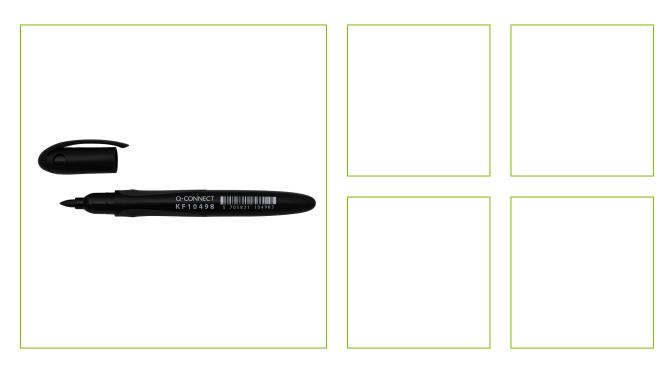

## FINE TIP INDUSTRIAL MARKER – BLACK

KF10498

**DESCRIPTION SHORT:** Industrial Marker with fine 1mm acrylic tip, Black ink - Box of 10

markers

PRODUCT LENGHT: 14.6

PRODUCT WIDTH: 1.82

PRODUCT HEIGHT: 1.4

**COMMERCIAL** Q-Connect industrial marker. Perfect for use on industrial jobsites.

**INFORMATION:** The marker is fit to write on dusty and oily surfaces and the strong

nib allows you to write on rough surfaces like wood, metal, aluminium without losing its original shape. The marker is made from PP and has

a fine 1mm arcrylic tip. Black ink.

Reason 1 Q-CONSCIOUS: Recycled materials

**PRODUCT WEIGHT:** 0.014

MADE IN: China

**ECO LABEL:**