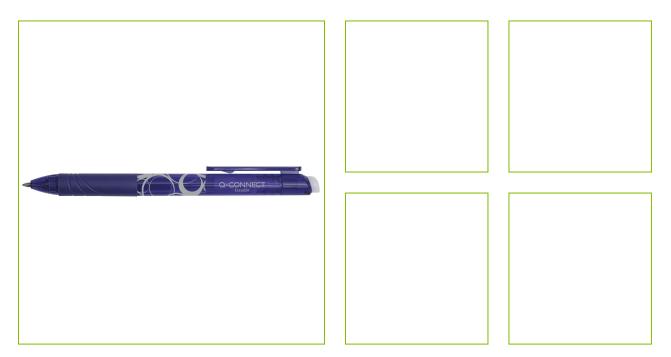

## ERASABLE INK PEN – BLUE

KF18625

| DESCRIPTION SHORT:    | Retractable Erasable ink pen 1.0mm tip (cfr. Frixon) - Blue - Box of 10                                                                                                                            |
|-----------------------|----------------------------------------------------------------------------------------------------------------------------------------------------------------------------------------------------|
| PRODUCT LENGHT:       | 14.5                                                                                                                                                                                               |
| PRODUCT WIDTH:        | 1.4                                                                                                                                                                                                |
| COMMERCIAL            | this stylish retractable pen with vibrant erasable gel ink, allows you                                                                                                                             |
| INFORMATION:          | write, erase and rewrite without damaging documents. By rubbing<br>over it with the specially designed back, you erase the ink and can<br>immediately rewrite. The pen has a twister design.(2024) |
| Reason 1 Q-CONSCIOUS: | Refillable                                                                                                                                                                                         |
| PRODUCT WEIGHT:       | 0.01                                                                                                                                                                                               |
| ECO LABEL:            |                                                                                                                                                                                                    |