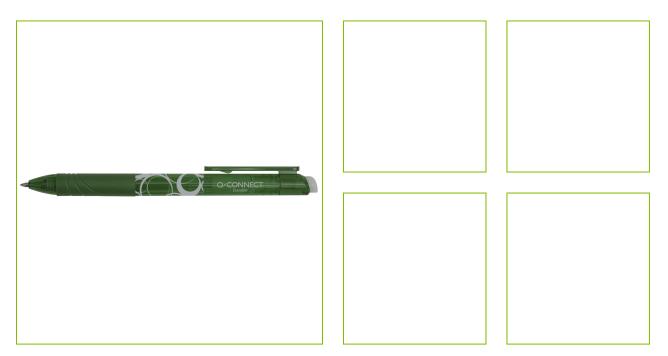

## ERASABLE INK PEN – GREEN

KF18627

| DESCRIPTION SHORT:         | Retractable Erasable ink pen 1.0mm tip (cfr. Frixon) - Green - Box of<br>10                                                                                                                                                                                                  |
|----------------------------|------------------------------------------------------------------------------------------------------------------------------------------------------------------------------------------------------------------------------------------------------------------------------|
| PRODUCT LENGHT:            | 14.5                                                                                                                                                                                                                                                                         |
| PRODUCT WIDTH:             | 1.4                                                                                                                                                                                                                                                                          |
| COMMERCIAL<br>INFORMATION: | this stylish retractable pen with vibrant erasable gel ink, allows you<br>write, erase and rewrite without damaging documents. By rubbing<br>over it with the specially designed back, you erase the ink and can<br>immediately rewrite. The pen has a twister design.(2024) |
| Reason 1 Q-CONSCIOUS:      | Refillable                                                                                                                                                                                                                                                                   |
| PRODUCT WEIGHT:            | 0.01                                                                                                                                                                                                                                                                         |
| ECO LABEL:                 |                                                                                                                                                                                                                                                                              |