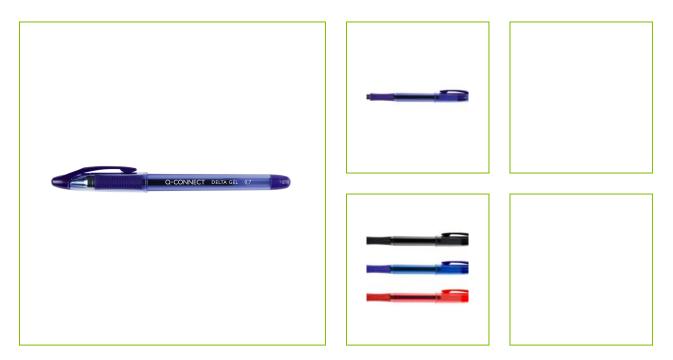

## DELTA QUICK DRY GEL PEN – BLUE

KF00679

| DESCRIPTION SHORT:         | Quick Dry Gel Pen 0.7mm tip, transparent barrel with rubber grip,<br>cap with clip – Blue ink - Box of 12                       |
|----------------------------|---------------------------------------------------------------------------------------------------------------------------------|
| COMMERCIAL<br>INFORMATION: | Q-Connect Quick Dry Gel Pen with transparent barrels, comfortable rubber grips and instantly drying gel ink. Ink Colour - Blue. |
| TECHNICAL<br>INFORMATION:  | <ul> <li>Ball diameter: 0.7mm</li> <li>Refill: Quick Dry refill</li> <li>Writing Width: circa 0.4mm</li> </ul>                  |
| Reason 1 Q-CONSCIOUS:      | Recycled materials                                                                                                              |
| Reason 2 Q-CONSCIOUS:      |                                                                                                                                 |
| MADE IN:                   | China                                                                                                                           |
| ECO LABEL:                 |                                                                                                                                 |