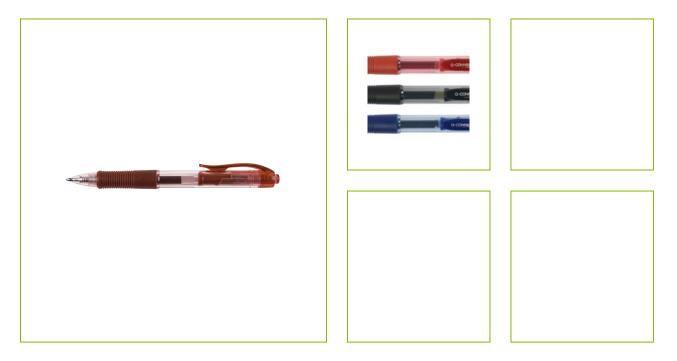

## RETRACTABLE SIGMA GEL PEN – RED

KF00383

| DESCRIPTION SHORT:    | Retractable Sigma Gel Pen, with rubber grip, 0.7mm tip, Red - Box of<br>12 |
|-----------------------|----------------------------------------------------------------------------|
| COMMERCIAL            | Q-Connect Sigma Retractable Gel Pen with a new instantly drying            |
| INFORMATION:          | formula. Features an easy to grip push button mechanism, safety clip       |
|                       | and comfortable rubber grip. Ink Colour - Red.                             |
| TECHNICAL             | • Ball diameter: 0.7mm                                                     |
| INFORMATION:          | Writing Width: 0.5mm                                                       |
| Reason 1 Q-CONSCIOUS: | Refillable                                                                 |
| ECO LABEL:            |                                                                            |