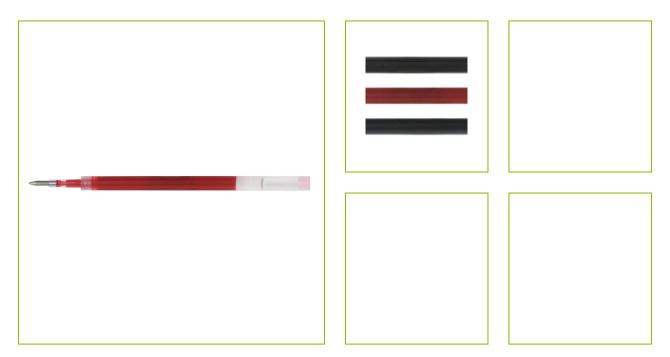

## SIGMA GEL PEN REFILLS – RED

KF00669

| DESCRIPTION SHORT:         | Refills for retractable Sigma gel pen, Red - Polybag of 10                                                                                        |
|----------------------------|---------------------------------------------------------------------------------------------------------------------------------------------------|
| PRODUCT LENGHT:            | 11.1                                                                                                                                              |
| PRODUCT WIDTH:             | 0.5                                                                                                                                               |
| PRODUCT HEIGHT:            | 0.5                                                                                                                                               |
| COMMERCIAL<br>INFORMATION: | Refills for our Q-CONNECT retractable Sigma gel pens. The refills<br>have a ball diameter of 0.7mm for a 0.4mm writing width. Ink colour:<br>Red. |
| TECHNICAL                  | • Ball diameter: 0.7mm                                                                                                                            |
| INFORMATION:               | <ul> <li>Writing Width: circa 0.4mm</li> </ul>                                                                                                    |
| Reason 1 Q-CONSCIOUS:      | Refillable                                                                                                                                        |
| PRODUCT WEIGHT:            | 0.00245                                                                                                                                           |
| MADE IN:                   | China                                                                                                                                             |
| ECO LABEL:                 |                                                                                                                                                   |