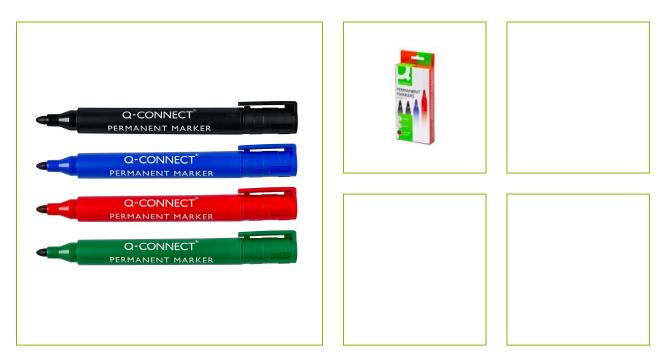

## PERMANENT MARKER, BULLET TIP – 4 ASSORTED COLORS

KF26088

| DESCRIPTION SHORT:         | Permanent marker, Bullet tip – 4 Assorted colors (2 Black-1 Blue-1                                                                                                                                                                                         |
|----------------------------|------------------------------------------------------------------------------------------------------------------------------------------------------------------------------------------------------------------------------------------------------------|
|                            | Red) - Wallet                                                                                                                                                                                                                                              |
| COMMERCIAL<br>INFORMATION: | Q-Connect Permanent Markers. Low odour non-toxic markers with<br>long lasting tips and suitable for use on practically any surface. The<br>permanent ink dries quickly and is completely waterproof. Bullet Tip.<br>Colour - Assorted Wallet of 4 colours. |
| TECHNICAL<br>INFORMATION:  | <ul> <li>Ink content: 3.5g</li> <li>Shelf life: 1 year</li> <li>Writing lenght: ≥200m</li> <li>Writing Width: 2,0 mm / 3,0 mm</li> </ul>                                                                                                                   |
| Reason 1 Q-CONSCIOUS:      | Recycled materials                                                                                                                                                                                                                                         |
| MADE IN:                   | China                                                                                                                                                                                                                                                      |
| ECO LABEL:                 |                                                                                                                                                                                                                                                            |